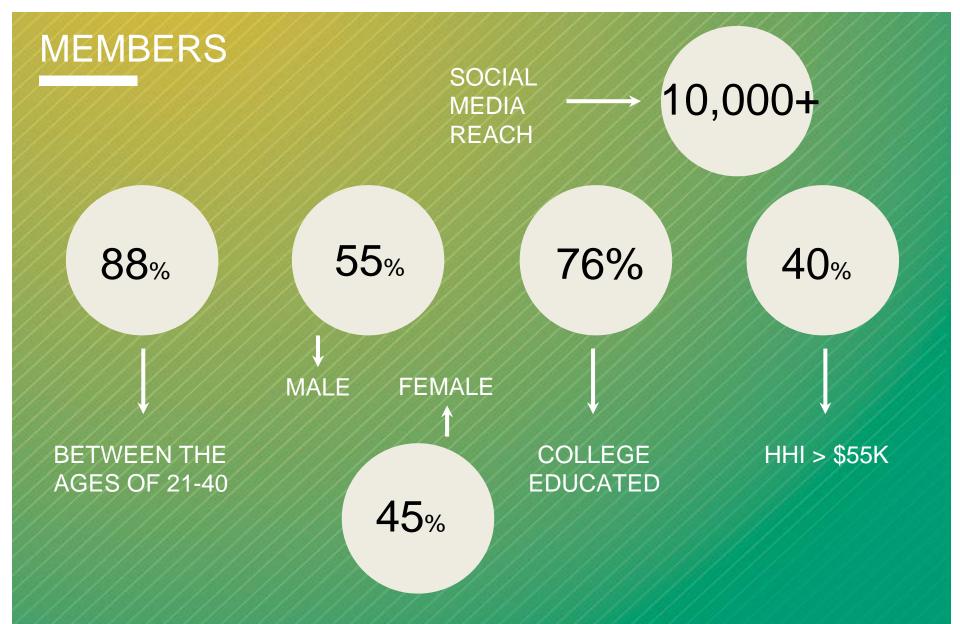

#### **MEMBERS**

PLAYNOLA MEMBERS ARE YOUNG PROFESSIONALS: EDUCATED AND AFFLUENT MILLENNIALS

ACCESS THE MOST SOUGHT AFTER DEMOGRAPHIC

#### REACH

PLAYNOLA SPEAKS THE LANGUAGE OF THE 21ST CENTURY THROUGH A POWERFUL DIGITAL MARKETING **PLATFORM** 

LEVERAGE AN **EMAIL** DATABASE OF 12,500 **MEMBERS** 

### REACH

8,500

YEARLY PLAYERS

12,500

E-DATABASE

17,500

UNIQUE MONTHLY VISITORS