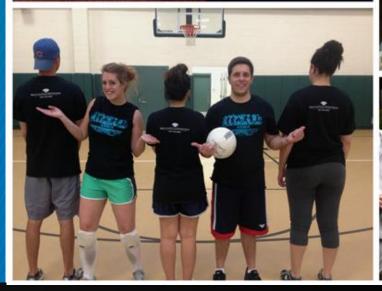

#### **SPORTS**

MORE THAN 8,500 PLAYERS PARTICIPATE IN PLAYNOLA ACROSS 11 SPORTS ANNUALLY

MALE BASKETBALL
CO-ED FLAG FOOTBALL
MALE FLAG FOOTBALL
KICKBALL
SOFTBALL
VOLLEYBALL
SOCCER
BOWLING
CORNHOLE
GOLF
DODGEBALL

#### SOCIAL

WIN OR LOSE. THE FUN CONTINUES THROUGH A WIDE VARIETY OF SOCIAL EVENTS

TRIVIA NIGHTS
KICK-OFF PARTIES
SCAVENGER HUNT
&
TAILORED EVENTS
WITH PARTNER
VENUES