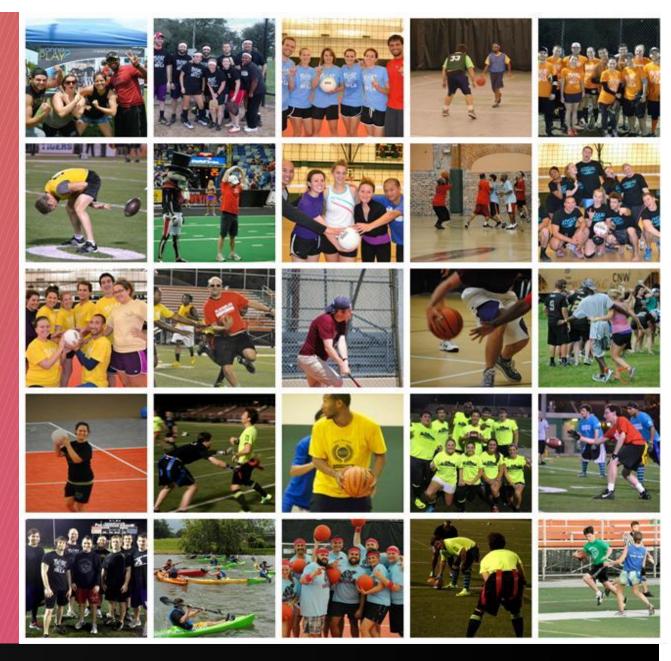

#### **SPORTS**

MORE THAN 8,500 PLAYERS PARTICIPATE IN PLAYNOLA ACROSS 11 SPORTS ANNUALLY

MALE BASKETBALL
CO-ED FLAG FOOTBALL
MALE FLAG FOOTBALL
KICKBALL
SOFTBALL
VOLLEYBALL
SOCCER
BOWLING
CORNHOLE
GOLF
DODGEBALL